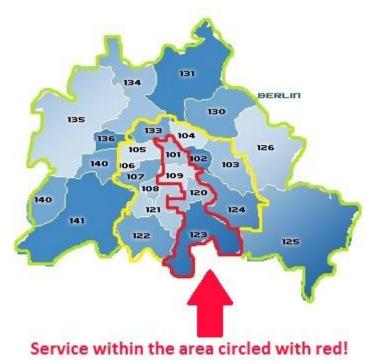

- O We can only accept complaints about the time of bus departure if there were at least two hours difference between the timetable/bus departure time that we communicate and the actual times of the journey. If the transfer is completed, a two hour difference of this sort does not constitute a modification of the contract, and cannot be a cause for complaint.
- O By purchasing the service, you accept and acknowledge our terms and conditions of travel.
- By purchasing the service, you take on responsibility for the accuracy of the information given.
- Please note that the system will also allow transfer reservations if the date of the transfer falls outside the service period. Since we inform our passengers about service periods prior to payment, we cannot accept complaints regarding bookings made in error in this respect.
- Withdrawal: given that the transfer ticket only entitles the passenger to a transfer as a passenger transport service at a particular time and on a particular date which the passenger has specified in advance, the passenger has no right of withdrawal after they have bought the travel ticket.
- It is important that the booked transfer gets only confirmed if the correct destination/pick-up address is given (we accept addresses only within the served area). Bookings with not full or with no destination/pick-up address will be inactivated and no refunds will be made.